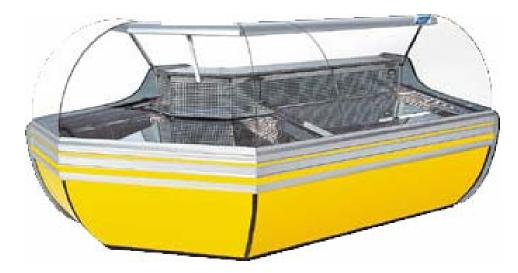

## European Service Case (WSGS-Corner)

Deli, cheese, fish and salads

## Convex and concave, left and right units are available for deli cases WSGS

## Standard:

- Curved front glass
- Mirror finish interior with SS floor
- Granite back counter
- ABS sides
- Interior lighting
- Temperature control with thermometer
- Automatic defrosting
- Gravity coil system
- Front window defogger
- Double Duty complete with refrigerated bottom storage
- S/S bottom panel
- Environment friendly R 507