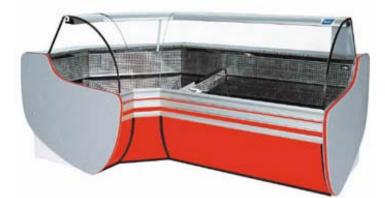

## European Service Case (WSGS-Corner)

Deli, cheese, fish and salads

## Convex and concave, left and right units are available for deli cases WSGS

## Standard:

- Curved front glass
- Mirror finish interior with SS floor
- Granite back counter
- ABS sides
- Interior lighting
- Temperature control with thermometer
- Automatic defrosting
- Gravity coil system
- Front window defogger
- Double Duty complete with refrigerated bottom storage
- S/S bottom panel
- Environment friendly R 507