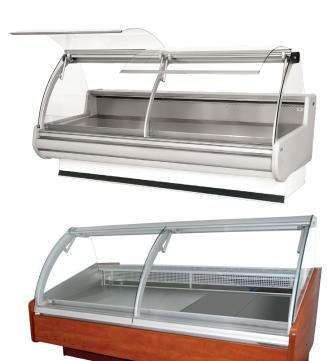

## Meat, Deli, Cheese etc.

| MODEL   | DIMENSIONS       | CAPACITY | VOLTAGE       |
|---------|------------------|----------|---------------|
| W-12PVP | L48"x D34"x H46" | 600 Wt   | 115V/8A/60Hz  |
| W-20PVP | L72"x D34"x H46" | 1000 Wt  | 115V/10A/60Hz |
| W-25PVP | L96"x D34"x H46" | 1400 Wt  | 115V/15A/60Hz |

## Standard:

- Curved front glass open from the top
- Tempered front glass
- S/S finished interior
- ABS gray sides
- Automatic defrosting
- Automatic condensation disposal
- Interior LED lighting
- Front window defogger
- Environment friendly R 507
- Forced air refrigeration system