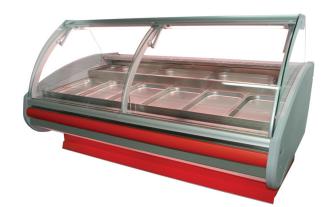

## Meat, Deli, Cheese etc.

| MODEL   | DIMENSIONS       | CAPACITY | VOLTAGE       |
|---------|------------------|----------|---------------|
| W-12PVP | L48"x D34"x H46" | 600 Wt   | 115V/8A/60Hz  |
| W-20PVP | L72"x D34"x H46" | 1000 Wt  | 115V/10A/60Hz |
| W-25PVP | L96"x D34"x H46" | 1400 Wt  | 115V/15A/60Hz |

## Standard:

- Curved front glass open from the top
- Tempered front glass
- S/S finished interior
- ABS gray sides
- Automatic defrosting
- Automatic condensation disposal
- Interior LED lighting
- Front window defogger
- Environment friendly R 507
- Forced air refrigeration system