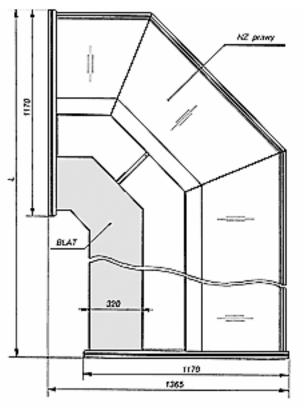

## Convex and concave, left and right units are available for deli cases WNG

## **Technical Date**

| Model W |     | Depth<br>(Inch) | Height<br>(Inch) | Capacity<br>(HP) | Voltage<br>/ Amps | Weight<br>Ibs. |
|---------|-----|-----------------|------------------|------------------|-------------------|----------------|
| 12 G NZ | 100 | 46              | 51               | 1/3              | 115/8             | 579            |
| 12 G NW | 100 | 46              | 51               | 1/3              | 115/8             | 637            |