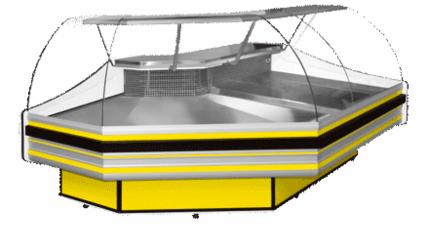

## European Service Case (WNG-Corner)

Deli, cheese, fish and salads

## Convex and concave, left and right units are available for deli cases WNG