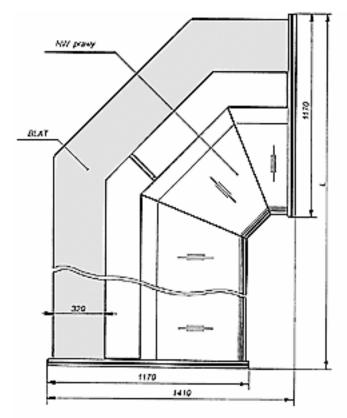

## Convex and concave, left and right units are available for deli cases WNG

## **Technical Date**

| Model W |     | Depth<br>(Inch) | Height<br>(Inch) | Capacity<br>(HP) | Voltage<br>/ Amps | Weight<br>Ibs. |
|---------|-----|-----------------|------------------|------------------|-------------------|----------------|
| 12 G NZ | 100 | 46              | 51               | 1/3              | 115/8             | 579            |
| 12 G NW | 100 | 46              | 51               | 1/3              | 115/8             | 637            |