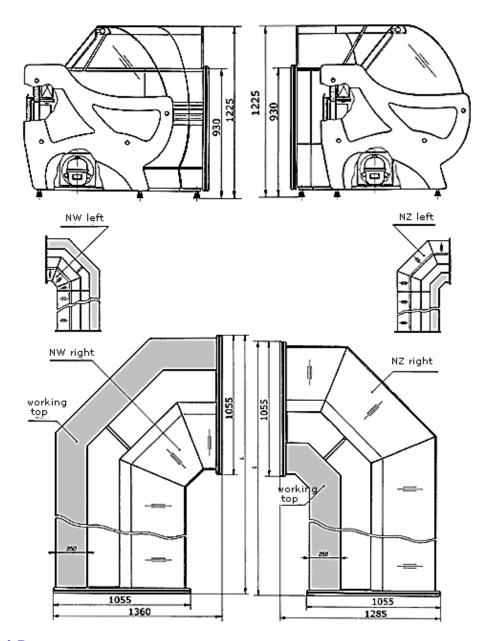

## European Service Case (WG-Corner)

Deli, cheese, fish and salads

## Convex and concave, left and right units are available for deli cases WG

## **Technical Date**

| Model W | Length<br>(Inch) |    | Height (Inch) | Capacity<br>(HP) | Voltage<br>/ Amps | Weight<br>Ibs. |
|---------|------------------|----|---------------|------------------|-------------------|----------------|
| 12 G NZ | 96               | 42 | 51            | 1/3              | 115/8             | 538            |
| 12 G NW | 98               | 42 | 51            | 1/3              | 115/8             | 542            |