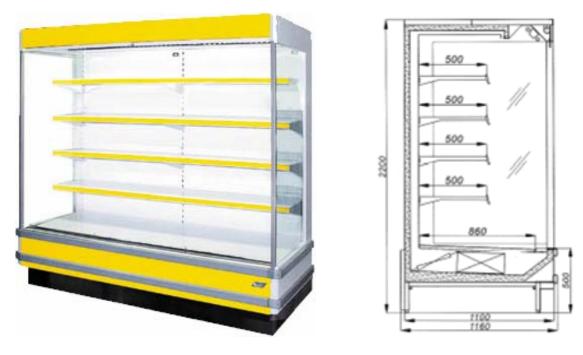

# Open, self service refrigerators (RS/o)

Packaged meats, Milk products, Processed meats and drinks, fruits and vegetables

### Standard:

Frame construction Solid and stable finishing SS floor ABS sides with secured glass
Roll up front blind for night-time Interior lighting Adjustable and removable shelves
Digital temperature control with thermometer Forced air circulation Automatic defrosting Environment friendly R 507

## All merchandisers are available 46" deep only

|       | Lengths (Inches) |        |    |    |    |        |
|-------|------------------|--------|----|----|----|--------|
| Model | 48               | 56     | 64 | 72 | 80 | 104    |
| RS /o | -                | R12S/o | -  | -  | -  | R25S/o |

#### **Optional**:

- All shelves lighting
- Vegetable and fruit baskets
- Meat hook rack
- All shelves lighting