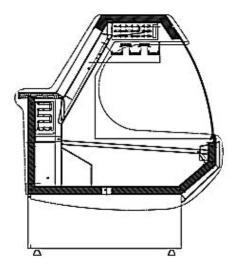

### **Top and Side Gravity Coil Refrigeration System**

| MODEL    | DIMENSIONS      | CAPACITY | VOLTAGE       |
|----------|-----------------|----------|---------------|
| ATM-1200 | L52"XD45"xH51"  | 1/2HP    | 115V/8A/60Hz  |
| ATM-1800 | L76"XD45"xH51"  | 2x3/8HP  | 115V/15A/60Hz |
| ATM-2400 | L100"xD45"xH51" | 2x1/2HP  | 115V/20A/60Hz |

#### Standard:

- Curved front glass open from the top
- Tempered front glass
- S/S finished interior
- ABS gray sides
- Automatic defrosting
- Automatic condensation disposal
- Interior LED lighting
- Front window defogger
- Environment friendly R 134
- Double duty complete with refrigerated bottom storage
- Drain system included and ready to be connected