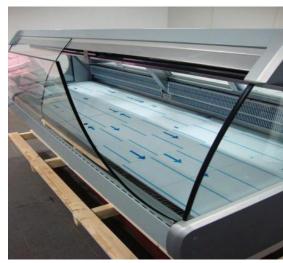

#### Standard:

- Curved front glass open from the top
- Tempered front glass
- S/S finished interior
- ABS gray sides
- Automatic defrosting
- Automatic condensation disposal
- Interior LED lighting
- Front window defogger
- Environment friendly R 134
- Double duty complete with refrigerated bottom storage
- Drain system included and ready to be connected