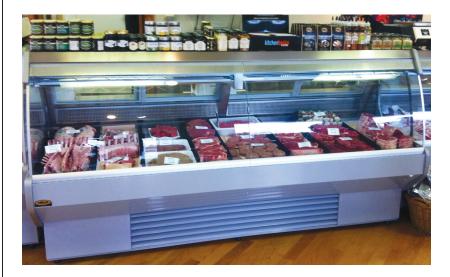

# **MEAT, DELI, CHEESE CASE - ATM**

#### Standard:

- Curved front glass open from the top
- Tempered front glass
- S/S finished interior
- ABS gray sides
- Automatic defrosting
- Automatic condensation disposal
- Interior LED lighting
- Front window defogger
- Environment friendly R 134
- Double duty complete with refrigerated bottom storage
- Drain system included and ready to be connected