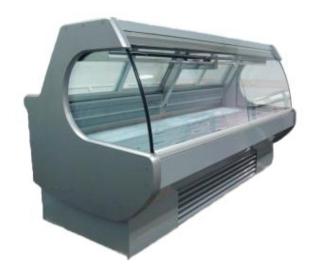

# **MEAT, DELI, CHEESE CASE - ATM**

#### Standard:

- Curved front glass open from the top
- Tempered front glass
- S/S finished interior
- ABS gray sides
- Automatic defrosting
- Automatic condensation disposal
- Interior LED lighting
- Front window defogger
- Environment friendly R 134
- Double duty complete with refrigerated bottom storage
- Drain system included and ready to be connected