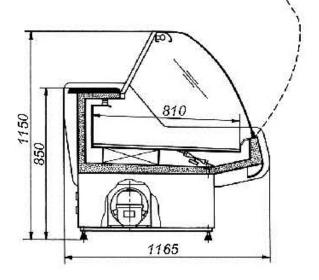

## Forced Air Refrigeration System

| MODEL | DIMENSIONS        | CAPACITY | VOLTAGE       |
|-------|-------------------|----------|---------------|
| 12NG  | L49"x D46"x H51"  | 1/3HP    | 115V/8A/60Hz  |
| 18NG  | L73"x D46"x H51"  | 1/2HP    | 115V/10A/60Hz |
| 24NG  | L94"x D46"x H51"  | 2x1/3HP  | 115V/16A/60Hz |
| 30NG  | L122"x D46"x H51" | 2x1/2HP  | 115V/20A/60Hz |