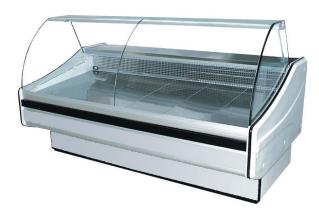

## Standard:

- Curved front glass opened from the top
- Mirror finish inerior with SS floor
- · Granite back counter
- ABS sides
- Automatic defrosting
- Interior lighting
- Temperature control with thermometer
- Environment friendly R 507
- S/S bottom panel
- Self contained

## Forced Air Refrigeration System

| MODEL | DIMENSIONS        | CAPACITY | VOLTAGE       |
|-------|-------------------|----------|---------------|
| 12NG  | L49"x D46"x H51"  | 1/3HP    | 115V/8A/60Hz  |
| 18NG  | L73"x D46"x H51"  | 1/2HP    | 115V/10A/60Hz |
| 24NG  | L94"x D46"x H51"  | 2x1/3HP  | 115V/16A/60Hz |
| 30NG  | L122"x D46"x H51" | 2x1/2HP  | 115V/20A/60Hz |