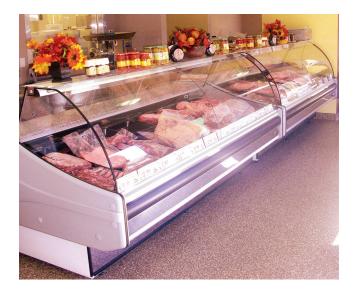

## Standard:

- Curved front glass opened from the top
- Mirror finish inerior with SS floor
- · Granite back counter
- ABS sides
- Automatic defrosting
- Interior lighting
- Temperature control with thermometer
- Environment friendly R 507
- S/S bottom panel
- Self contained

## **Optional:**

• Possibility of multiplexing