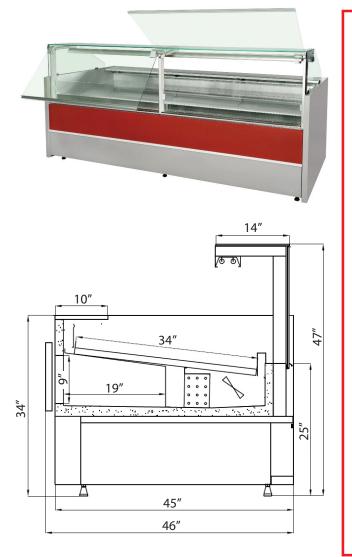

## MEAT, DELI, CHEESE CASE W-PP-K

## Forced Air Refrigeration System

| MODEL     | DIMENSIONS        | CAPACITY     | VOLTAGE       |
|-----------|-------------------|--------------|---------------|
| W-12-PP-K | L52"x D46"x H47"  | <i>1/3HP</i> | 115V/8A/60Hz  |
| W-15-PP-K | L61"x D46"x H47"  | 1/2HP        | 115V/10A/60Hz |
| W-20-PP-K | L81"x D46"x H47"  | 2x1/3HP      | 115V/16A/60Hz |
| W-25-PP-K | L101"x D46"x H47" | 2x1/2HP      | 115V/20A/60Hz |
| W-30-PP-K | L120"x D46"x H47" | 2x1/2HP      | 115V/20A/60Hz |

Standard:

- Curved front glass opened from the top
- Mirror finish interior with SS floor
- Granite back counter
- ABS sides
- Automatic defrosting
- Interior lighting
- Temperature control with thermometer
- Environment friendly R 507
- S/S bottom panel
- Self contained