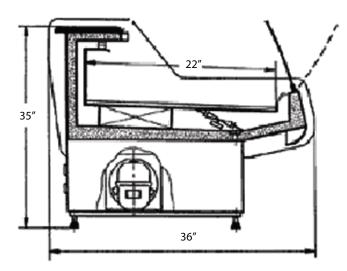

## Forced Air Refrigeration System

| MODEL | DIMENSIONS        | CAPACITY | VOLTAGE       |
|-------|-------------------|----------|---------------|
| 12NG  | L49"x D46"x H36"  | 1/3HP    | 115V/8A/60Hz  |
| 18NG  | L73"x D46"x H36"  | 1/2HP    | 115V/10A/60Hz |
| 24NG  | L94"x D46"x H36"  | 2x1/3HP  | 115V/16A/60Hz |
| 30NG  | L122"x D46"x H36" | 2x1/2HP  | 115V/20A/60Hz |