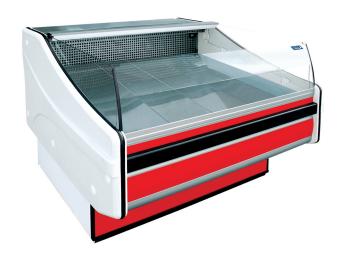

## **Standard:**

- Curved front glass opened from the top
- · Mirror finish inerior with SS floor
- Granite back counter
- ABS sides
- Automatic defrosting
- Interior lighting
- Temperature control with thermometer
- Environment friendly R 507
- S/S bottom panel
- Self contained