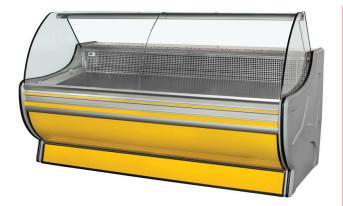

## MEAT, DELI, CHEESE CASE W-G

Standard:

- Curved front glass opened from the top
- Mirror finish inerior with SS floor
- Granite back counter
- ABS sides
- Automatic defrosting
- Interior lighting
- Temperature control with thermometer
- Environment friendly R 507
- S/S bottom panel
- Self contained