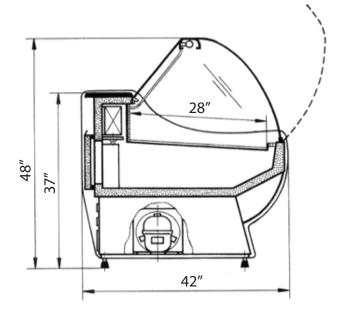

## **Gravity Coil Refrigeration System**

| MODEL | DIMENSIONS        | CAPACITY       | VOLTAGE       |
|-------|-------------------|----------------|---------------|
| W-12G | L49"x D42"x H51"  | 1/3HP          | 115V/8A/60Hz  |
| W-18G | L73"x D42"x H51"  | 1/2HP          | 115V/10A/60Hz |
| W-24G | L94"x D42"x H51"  | 2x1/3HP        | 115V/16A/60Hz |
| W-30G | L122"x D42"x H51" | <i>2x1/2HP</i> | 115V/20A/60Hz |