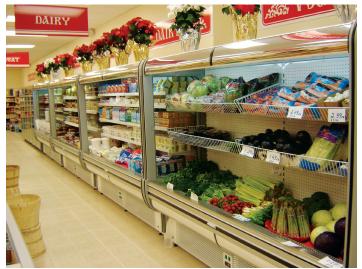

## Packaged meats, Milk products, drinks, fruits and vegetables

| MODEL | DIMENSIONS        | CAPACITY   | VOLTAGE       |
|-------|-------------------|------------|---------------|
| R10   | L48"x D34"x H80"  | 1 HP       | 230V/15A/60Hz |
| R14   | L56"x D34"x H80"  | 1 HP       | 230V/15A/60Hz |
| R16   | L64"x D34"x H80"  | 1 HP       | 230V/15A/60Hz |
| R18   | L72"x D34"x H80"  | 2 x 3/4 HP | 230V/20A/60Hz |
| R20   | L80"x D34"x H80"  | 2 x 3/4 HP | 230V/20A/60Hz |
| R25   | L104"x D34"x H80" | 2 x 1 HP   | 230V/20A/60Hz |

## Standard:

- Forced-Air refrigeration system
- ABS sides with secured glass
- Roll up front blind for night-time
- Interior lighting
- Adjustable and removable shelves
- SS floor
- Temperature control with thermometer
- Automatic defrosting
- Environment friendly R 507