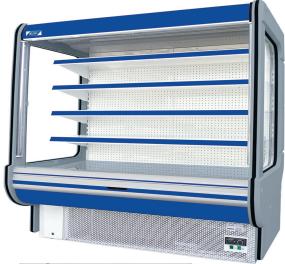

## Packaged meats, Milk products, drinks, fruits and vegetables

| MODEL | DIMENSIONS        | CAPACITY   | VOLTAGE       |
|-------|-------------------|------------|---------------|
| R10   | L48"x D34"x H80"  | 1 HP       | 230V/15A/60Hz |
| R14   | L56"x D34"x H80"  | 1 HP       | 230V/15A/60Hz |
| R16   | L64"x D34"x H80"  | 1 HP       | 230V/15A/60Hz |
| R18   | L72"x D34"x H80"  | 2 x 3/4 HP | 230V/20A/60Hz |
| R20   | L80"x D34"x H80"  | 2 x 3/4 HP | 230V/20A/60Hz |
| R25   | L104"x D34"x H80" | 2 x 1 HP   | 230V/20A/60Hz |

## Standard:

- Forced-Air refrigeration system
- ABS sides with secured glass
- Roll up front blind for night-time
- Interior lighting
- Adjustable and removable shelves
- SS floor
- Temperature control with thermometer
- Automatic defrosting
- Environment friendly R 507