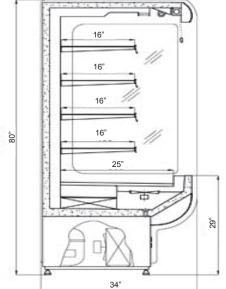

## Packaged meats, Milk products, drinks, fruits and vegetables

| MODEL | DIMENSIONS        | CAPACITY   | VOLTAGE       |
|-------|-------------------|------------|---------------|
| R10   | L48"x D34"x H80"  | 1 HP       | 230V/15A/60Hz |
| R14   | L56"x D34"x H80"  | 1 HP       | 230V/15A/60Hz |
| R16   | L64"x D34"x H80"  | 1 HP       | 230V/15A/60Hz |
| R18   | L72"x D34"x H80"  | 2 x 3/4 HP | 230V/20A/60Hz |
| R20   | L80"x D34"x H80"  | 2 x 3/4 HP | 230V/20A/60Hz |
| R25   | L104"x D34"x H80" | 2 x 1 HP   | 230V/20A/60Hz |