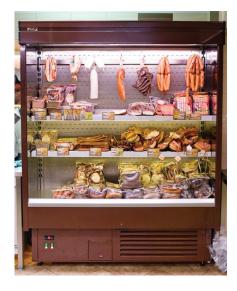

# **OPEN MERCHANDISER R-SN**

# Packaged meats, Milk products, drinks, fruits and vegetables

| MODEL   | DIMENSIONS       | CAPACITY | VOLTAGE       |
|---------|------------------|----------|---------------|
| R-09 SN | L39"x D32"x H80" | 3/4 HP   | 230V/15A/60Hz |
| R-12 SN | L49"x D32"x H80" | 1 HP     | 230V/15A/60Hz |

#### Standard:

- Forced-Air refrigeration system
- ABS sides with secured glass
- Roll up front blind for night-time
- Interior lighting
- Adjustable and removable shelves
- SS floor
- Temperature control with thermometer
- Automatic defrosting
- Environment friendly R 507