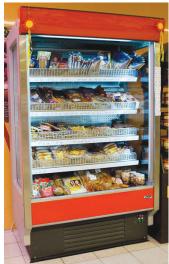

# **OPEN MERCHANDISER R-SN**

# Packaged meats, Milk products, drinks, fruits and vegetables

| MODEL   | DIMENSIONS       | CAPACITY | VOLTAGE       |
|---------|------------------|----------|---------------|
| R-09 SN | L39"x D32"x H80" | 3/4 HP   | 230V/15A/60Hz |
| R-12 SN | L49"x D32"x H80" | 1 HP     | 230V/15A/60Hz |

#### Standard:

- Forced-Air refrigeration system
- ABS sides with secured glass
- Roll up front blind for night-time
- Interior lighting
- Adjustable and removable shelves
- SS floor
- Temperature control with thermometer
- Automatic defrosting
- Environment friendly R 507