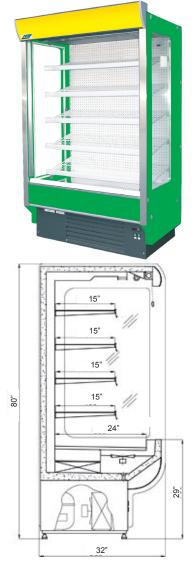

# **OPEN MERCHANDISER R-SN**

# Packaged meats, Milk products, drinks, fruits and vegetables

| MODEL   | DIMENSIONS       | CAPACITY | VOLTAGE       |
|---------|------------------|----------|---------------|
| R-09 SN | L39"x D32"x H80" | 3/4 HP   | 230V/15A/60Hz |
| R-12 SN | L49"x D32"x H80" | 1 HP     | 230V/15A/60Hz |

#### Standard:

- Forced-Air refrigeration system
- ABS sides with secured glass
- Roll up front blind for night-time
- Interior lighting
- Adjustable and removable shelves
- SS floor
- Temperature control with thermometer
- Automatic defrosting
- Environment friendly R 507