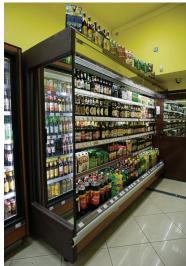

## **OPEN MERCHANDISER R-P**

## Packaged meats, Milk products, drinks, fruits and vegetables

| MODEL        | DIMENSIONS        | CAPACITY   | VOLTAGE       |
|--------------|-------------------|------------|---------------|
| R-14P        | L56"x D34"x H80"  | 1 HP       | 230V/15A/60Hz |
| <i>R-16P</i> | L64"x D34"x H80"  | 1 HP       | 230V/15A/60Hz |
| <i>R-18P</i> | L72"x D34"x H80"  | 2 x 3/4 HP | 230V/20A/60Hz |
| <i>R-20P</i> | L80"x D34"x H80"  | 2 x 3/4 HP | 230V/20A/60Hz |
| <i>R-25P</i> | L104"x D34"x H80" | 2 x 1 HP   | 230V/20A/60Hz |