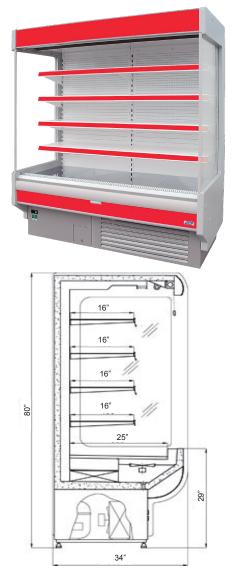

## **OPEN MERCHANDISER R-P**

## Packaged meats, Milk products, drinks, fruits and vegetables

| MODEL        | DIMENSIONS        | CAPACITY   | VOLTAGE       |
|--------------|-------------------|------------|---------------|
| R-14P        | L56"x D34"x H80"  | 1 HP       | 230V/15A/60Hz |
| <i>R-16P</i> | L64"x D34"x H80"  | 1 HP       | 230V/15A/60Hz |
| <i>R-18P</i> | L72"x D34"x H80"  | 2 x 3/4 HP | 230V/20A/60Hz |
| <i>R-20P</i> | L80"x D34"x H80"  | 2 x 3/4 HP | 230V/20A/60Hz |
| <i>R-25P</i> | L104"x D34"x H80" | 2 x 1 HP   | 230V/20A/60Hz |

Standard:

- Forced-Air refrigeration system
- ABS sides with secured glass
- Roll up front blind for night-time
- Interior lighting
- Adjustable and removable shelves
- SS floor
- Temperature control with thermometer
- Automatic defrosting
- Environment friendly R 507

**Optional:** 

- Self contained
- Cases only (no compressor)

**Environment:** 

• The equipment is designed to operate under normal

environmental conditions being below  $75^{\circ}F/24^{\circ}C$  ambient, 55% Relative Humidity.