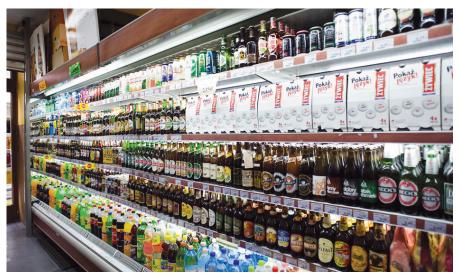

## **OPEN MERCHANDISER R-P**

## Packaged meats, Milk products, drinks, fruits and vegetables

| MODEL        | DIMENSIONS        | CAPACITY   | VOLTAGE       |
|--------------|-------------------|------------|---------------|
| R-14P        | L56"x D34"x H80"  | 1 HP       | 230V/15A/60Hz |
| <i>R-16P</i> | L64"x D34"x H80"  | 1 HP       | 230V/15A/60Hz |
| <i>R-18P</i> | L72"x D34"x H80"  | 2 x 3/4 HP | 230V/20A/60Hz |
| <i>R-20P</i> | L80"x D34"x H80"  | 2 x 3/4 HP | 230V/20A/60Hz |
| <i>R-25P</i> | L104"x D34"x H80" | 2 x 1 HP   | 230V/20A/60Hz |