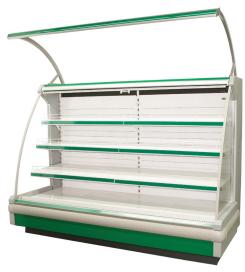

## Packaged Meats, Milk Products, Drinks

| MODEL     | DIMENSIONS        | CAPACITY   | REMOTE        |
|-----------|-------------------|------------|---------------|
| R-12M/n/o | L53"x D37"x H60"  | 1 HP       | 230V/15A/60Hz |
| R-18M/n/o | L73"x D37"x H60"  | 1 HP       | 230V/15A/60Hz |
| R-20M/n/o | L83"x D37"x H60"  | 1 HP       | 230V/15A/60Hz |
| R-25M/n/o | L102"x D37"x H60" | 2 x 3/4 HP | 230V/20A/60Hz |

## Standard:

- Forced-Air refrigeration system
- ABS sides with secured glass
- Roll up front blind for night-time
- Interior lighting
- Adjustable and removable shelves
- SS floor
- Temperature control with thermometer
- Automatic defrosting
- Remote compressor