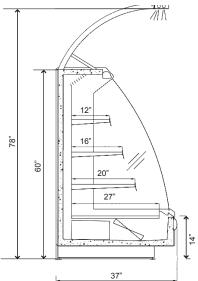

## Packaged Meats, Milk Products, Drinks

| MODEL     | DIMENSIONS        | CAPACITY   | REMOTE        |
|-----------|-------------------|------------|---------------|
| R-12M/n/o | L53"x D37"x H60"  | 1 HP       | 230V/15A/60Hz |
| R-18M/n/o | L73"x D37"x H60"  | 1 HP       | 230V/15A/60Hz |
| R-20M/n/o | L83"x D37"x H60"  | 1 HP       | 230V/15A/60Hz |
| R-25M/n/o | L102"x D37"x H60" | 2 x 3/4 HP | 230V/20A/60Hz |