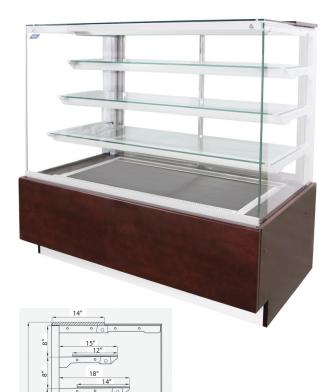

## **Pastry**

| MODEL            | DIMENSIONS       | CAPACITY | VOLTAGE       |
|------------------|------------------|----------|---------------|
| <i>C 09 PN-W</i> | L37"x D31"x H55" | 1/3 HP   | 115V/12A/60Hz |
| C 13 PN-W        | L53"x D31"x H55" | 1/3 HP   | 115V/12A/60Hz |
| C 17 PN-W        | L69"x D31"x H55" | 1/2 HP   | 115V/15A/60Hz |

## Standard:

- Forced-Air refrigeration system
- Curved front glass open from the top
- Glass shelf on the top
- Light under each shelf
- Temperature control with thermometer
- Automatic defrosting
- Automatic condensation disposal
- Front window defogger
- Environment friendly R 134
- Humidity control system

## **Optional:**

- Self contained
- Cases only (no compressor)
- Exterior colours available