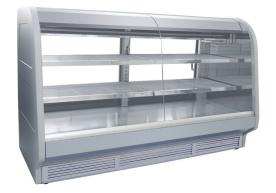

# **MULTI-USE CASE C-GT**

## Pastry, Deli, Cheese etc.

| MODEL         | DIMENSIONS        | CAPACITY | VOLTAGE       |
|---------------|-------------------|----------|---------------|
| C-12GT        | L48"x D34"x H46"  | 600 Wt   | 115V/8A/60Hz  |
| C-18GT        | L72"x D34"x H46"  | 900 Wt   | 115V/10A/60Hz |
| <b>C-24GT</b> | L196"x D34"x H46" | 1200 Wt  | 115V/15A/60Hz |

### Standard:

- Curved front glass open from the top
- Tempered front glass
- Mirror finished interior with S/S floor
- Two SS adjustable and removable shelves
- ABS gray sides
- Automatic defrosting
- Automatic condensation disposal
- Interior LED lighting
- Self-closing double glass doors
- Front window defogger
- Environment friendly R 134