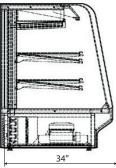

## Pastry, Deli, Cheese etc.

| MODEL         | DIMENSIONS        | CAPACITY | VOLTAGE       |
|---------------|-------------------|----------|---------------|
| C-12GT        | L48"x D34"x H46"  | 600 Wt   | 115V/8A/60Hz  |
| C-18GT        | L72"x D34"x H46"  | 900 Wt   | 115V/10A/60Hz |
| <b>C-24GT</b> | L196"x D34"x H46" | 1200 Wt  | 115V/15A/60Hz |

### Standard:

- Curved front glass open from the top
- Tempered front glass
- Mirror finished interior with S/S floor
- Two SS adjustable and removable shelves
- ABS gray sides
- Automatic defrosting
- Automatic condensation disposal
- Interior LED lighting
- Self-closing double glass doors
- Front window defogger
- Environment friendly R 134