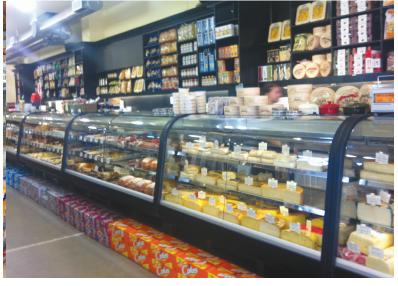

# **MULTI-USE CASE C-GT**

## Pastry, Deli, Cheese etc.

| MODEL         | DIMENSIONS        | CAPACITY | VOLTAGE       |
|---------------|-------------------|----------|---------------|
| C-12GT        | L48"x D34"x H46"  | 600 Wt   | 115V/8A/60Hz  |
| C-18GT        | L72"x D34"x H46"  | 900 Wt   | 115V/10A/60Hz |
| <b>C-24GT</b> | L196"x D34"x H46" | 1200 Wt  | 115V/15A/60Hz |

### Standard:

- Curved front glass open from the top
- Tempered front glass
- Mirror finished interior with S/S floor
- Two SS adjustable and removable shelves
- ABS gray sides
- Automatic defrosting
- Automatic condensation disposal
- Interior LED lighting
- Self-closing double glass doors
- Front window defogger
- Environment friendly R 134