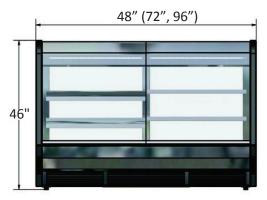

## Pastry, Deli, Cheese etc.

| MODEL         | DIMENSIONS        | CAPACITY | VOLTAGE       |
|---------------|-------------------|----------|---------------|
| C-12GT        | L48"x D34"x H46"  | 600 Wt   | 115V/8A/60Hz  |
| C-18GT        | L72"x D34"x H46"  | 900 Wt   | 115V/10A/60Hz |
| <b>C-24GT</b> | L196"x D34"x H46" | 1200 Wt  | 115V/15A/60Hz |